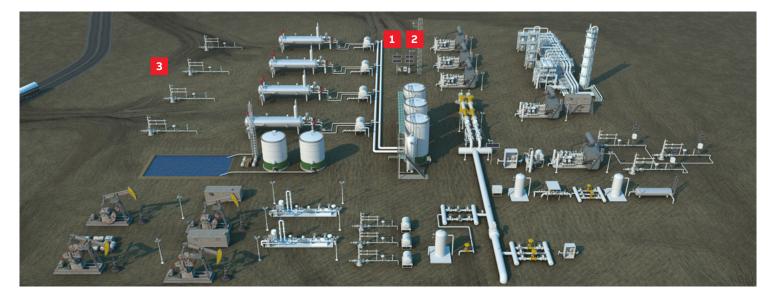

### Automation control and measurement

- XCORE with TFIO valve control
- Controls multiple wellpads

## Software application

- Field proven plunger application
- Included in XCORE purchase
- Plunger Analysis Software available

#### Pressure measurement

- 266HSH
- Low to high pressure
- Leak detection