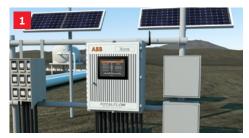

### Automation control and measurement

- XCORE with TFIO valve control
- Controls multiple wellpads