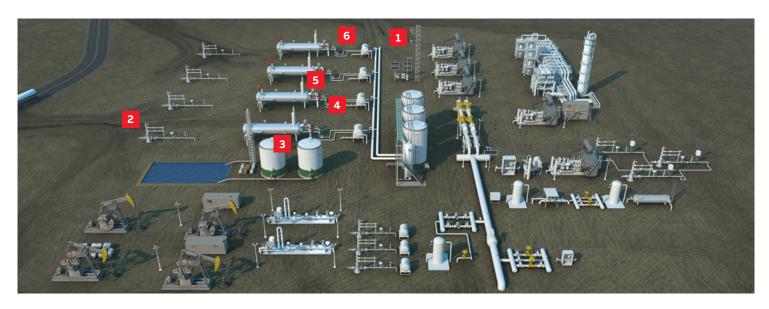

# Integrated Xcore packages Wellhead and separator kit

ABB is offering a completely integrated and engineered solution to save you time and money. The wellhead and separator kit can be easily integrated and automated using our extendable controller for optimization, reporting, and measurement (XCORE) with our pre-configured, easy to use gas and liquid applications and I/O interface. The kit allows you to:

# Automation control and measurement

- Xcore package
- Includes pre-configured or customizable programs
- Controls multiple wellpads

### Pressure measurement

- 266HSH
- Low to high pressure
- · Leak detection

### Temperature measurement

- TTH300, TTF300
- Setup in minutes
- · Easy monitoring

#### Oil measurement

- FCB330, FCB350
- High accuracy Coriolis technology
- Allows discontinuities in fluids

#### Gas measurement

- 267CS, 269CS
- High accuracy, multivariable
- Combines three measurements in one device

#### Water measurement

- FEM315, FEP315
- Proven electromagnetic technology
- Low maintenance cost

## Magnetic level gauge

- KM26, AT600
- High resolution 4-20 mA output
- No process piping or valve required
- Suitable for high temp http:// www.companzees.com/ erature applications

7051 Industrial Boulevard Bartlesville, Oklahoma 74006 totalflow.inquiry@us.abb.com +1 918 338 4888