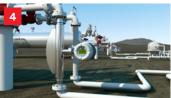

#### Gas measurement

- 267CS, 269CS
- High accuracy, multivariable
- Combines three measurements in one device