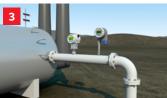

### Pressure measurement

- 266HSH
- Low to high pressure
- · Leak detection

### Temperature measurement

- TTH300, TTF300
- Setup in minutes
- · Easy monitoring