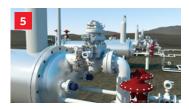

# Automation control and measurement

- Xcore package
- Includes pre-configured or customizable programs
- Controls multiple wellpads