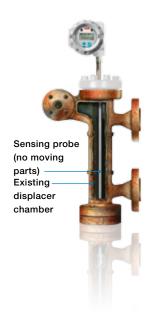

# After ABB

- Utilize existing displacer chamber
- Plug and play, user-friendly technology
- State-of-the-art, high accuracy and highly repeatable level measurement
- Eliminate sources for potential fugitive emissions
- No need for periodic calibrationor maintenance

AccuTrak AT100 Magnetostrictive
Level Transmitter

MT5000 Guided Wave Radar