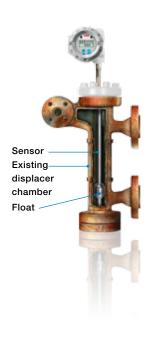

# After ABB

- Utilize existing displacer chamber
- Plug and play, user-friendly technology
- State-of-the-art, high accuracy and highly repeatable level measurement
- Eliminate sources for potential fugitive emissions
- No need for periodic calibrationor maintenance

AccuTrak AT100 Magnetostrictive
Level Transmitter

MT5000 Guided Wave Radar