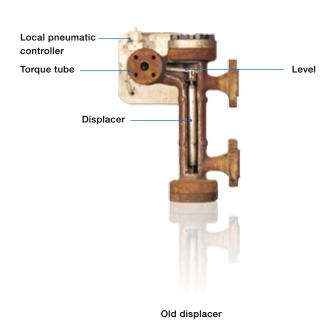

## Displacer replacer Two retrofit options

## Before ABB

Many industrial sites have traditionally used numberous local pneumatic indicating displacer level controllers. These mechanical devices are high maintenance items, and the torque tube seal is a source for ptential fugitive emissions. As customers ahve shifted to distributed control systems (DCSs), they have needed a good way to retrofit these types of level measurement instruments.